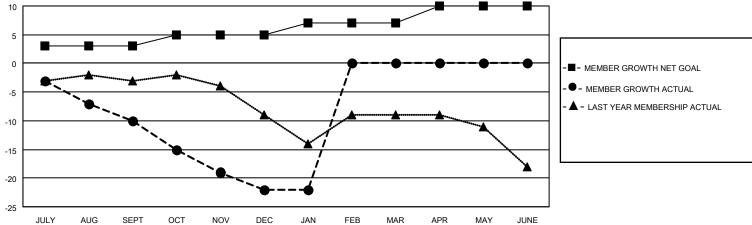

## District 6 SE

| Clubs         |               |             |               | Members               |                         |                         |                                                    |  |
|---------------|---------------|-------------|---------------|-----------------------|-------------------------|-------------------------|----------------------------------------------------|--|
|               | RESULTS FOR   | R 2020-2021 |               | RESULTS FOR 2020-2021 |                         |                         |                                                    |  |
| QUARTER       | NEW CLUB GOAL | NEW CLUBS   | DROPPED CLUBS | QUARTER MEN           | IBER GROWTH NET<br>GOAL | MEMBER GROWTH<br>ACTUAL | DROPPED<br>MEMBERS ACTUAL<br>(including transfers) |  |
| JULY/AUG/SEPT | 0             | 0           | 0             | JULY/AUG/SEPT         | 3                       | 4                       | 13                                                 |  |
| OCT/NOV/DEC   | 0             | 0           | 0             | OCT/NOV/DEC           | 2                       | 4                       | 14                                                 |  |
| JAN/FEB/MAR   | 0             | 0           | 0             | JAN/FEB/MAR           | 2                       | 1                       | 1                                                  |  |
| APR/MAY/JUNE  | 0             | 0           | 0             | APR/MAY/JUNE          | 3                       | 0                       | 0                                                  |  |